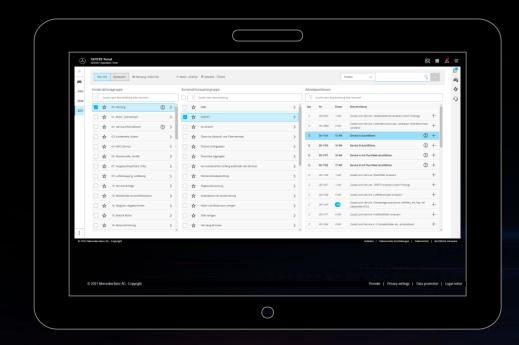

XENTRY Operation Time (XOT)
Produkt Information
Q1 2022

Mercedes-Benz

Das Beste oder nichts.

XENTRY Operation Time (XOT) revolutionizes the search for operation items and sets a new technical standard.

XENTRY Operation Time (XOT) revolutionizes the search for operation items and sets a new technical standard.