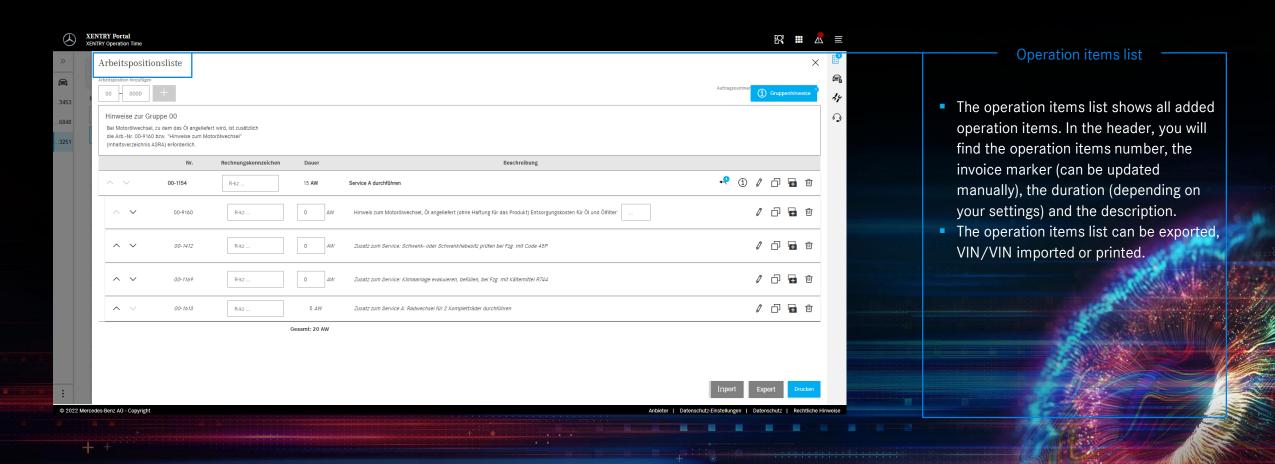

All selected operation items are stored on the work item list. This can be printed or exported.

There are diverse media and training materials for transparent and consistent communication for all target groups.