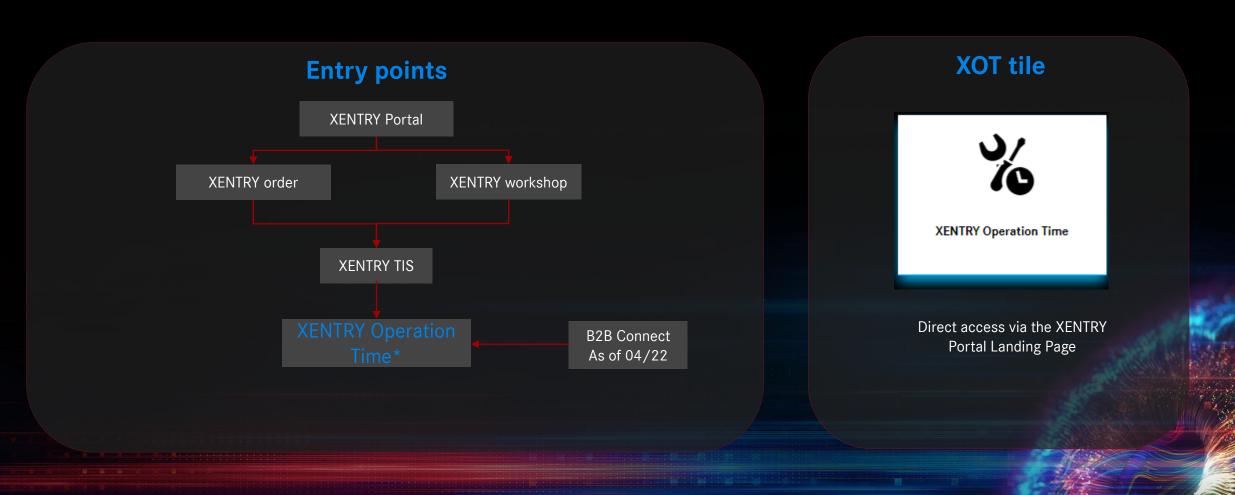

XENTRY Operation Time (XOT)
Produkt Information
Q1 2022

Mercedes-Benz

Das Beste oder nichts.

XENTRY Operation Time (XOT) revolutionizes the search for operation items and sets a new technical standard.

XENTRY Operation Time (XOT) revolutionizes the search for operation items and sets a new technical standard.