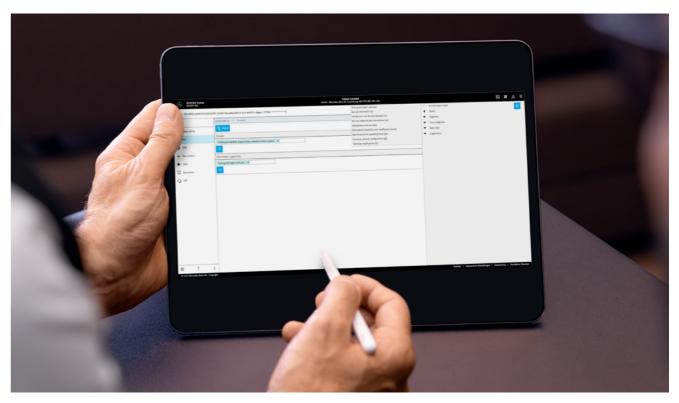

It is intuitive to use and quickly understood, and can also be used when on the go on your tablet: Similar to all new XENTRY applications, XENTRY WIS gives you more freedom!

be used on your tablet. You can get up-to-date and precise data on your workshop order at any time and anywhere at the touch of a button. This allows you to process your order efficiently and act in a targeted manner.

# Optimized functions in a modern design

Always up-to-date: The central Workshop Information System (WIS) will as XENTRY WIS be even more efficient and user-friendly.

XENTRY WIS provides you and your service employees with all important data related to all workshop orders: Regardless of whether technical descriptions, work instructions and important information – XENTRY WIS is the place to go for the precise completion of maintenance or repair services.

#### What's new in XENTRY WIS?

- Mobile device application: Easy search process on your tablet
- Integration in XENTRY Portal: Uniform design and simplified application
- JAVA/OWS clients are no longer required
- Search for workshop information, integrated in the XENTRY Portal
- Your gain The Dynamic Wiring Diagram (DWD). View the relevant wiring diagram information for you vehicle is just a few clicks.
- Integration into existing After-Sales processes for linked After-Sales information
- Different search options
- Integration in XENTRY TIS