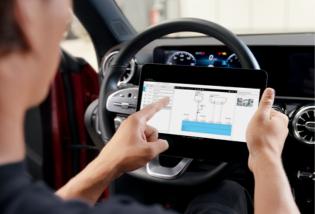

### Customized information in a matter of seconds: Thanks to the vehicle identification number(FIN)-specific display of the Dynamic Wiring Diagram, solely the wiring diagram relevant for their vehicle is shown to the user.