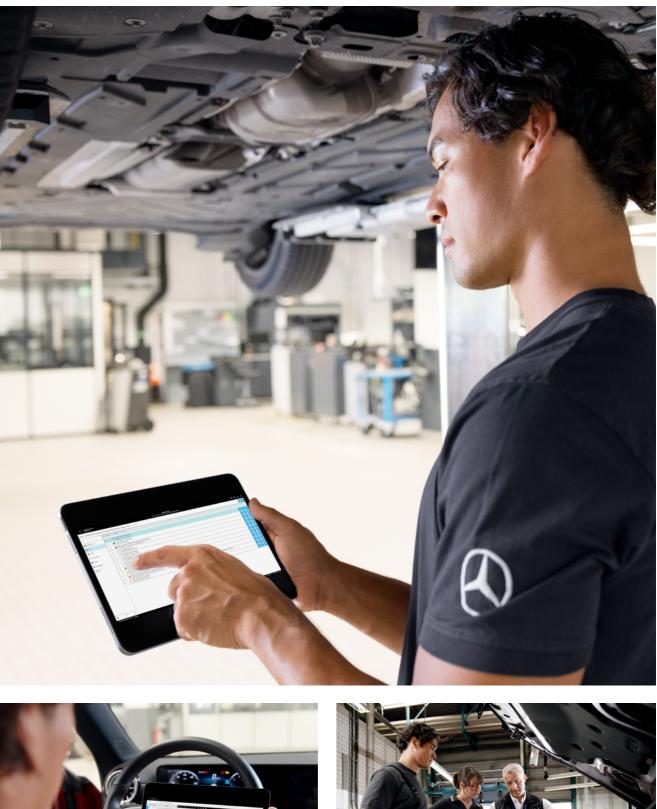

It is intuitive to use and quickly understood, and can also be used when on the go on your tablet: Similar to all new XENTRY applications, XENTRY WIS gives you more freedom!

be used on your tablet. You can get up-to-date and precise data on your workshop order at any time and anywhere at the touch of a button. This allows you to process your order efficiently and act in a targeted manner.

# Optimized functions in a modern design

Always up-to-date: The central Workshop Information System (WIS) will as XENTRY WIS be even more efficient and user-friendly.

XENTRY WIS provides you and your service employees with all important data related to all workshop orders: Regardless of whether technical descriptions, work instructions and important information – XENTRY WIS is the place to go for the precise completion of maintenance or repair services.