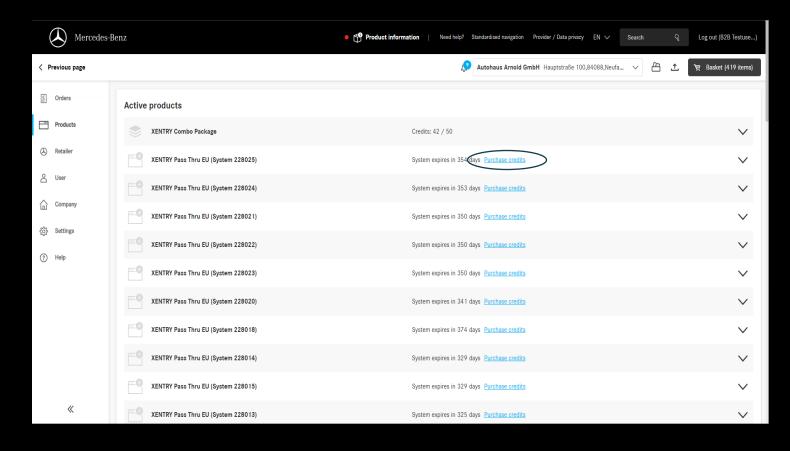

# Direct Link to purchase time credits for XENTRY Pass Tru EU & XENTRY Diagnosis Lite

- In the "Active products" section, users can see which products are active and the function to purchase time slices for RMI via a direct link-out.
- This applies now also for XENTRY Pass Thru EU and XENTRY Diagnosis Lite.