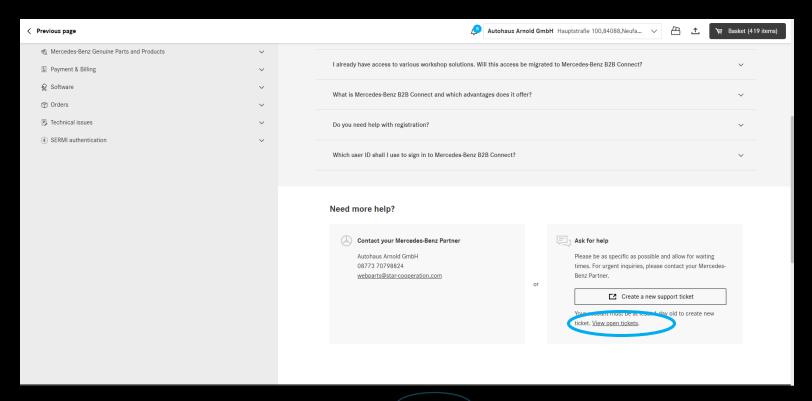

#### My open support tickets

- Easily keep track of your support ticket requests,
  with an overview of all your support inquiries.
- Accessed via the link in the support module on every help page.