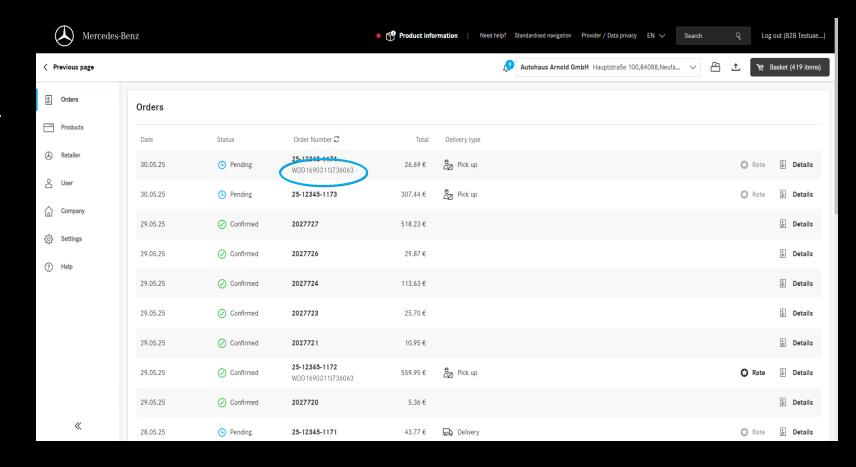

## VIN in order history

The VIN is now visible in your order history,
 to help identify a specific order more quickly.