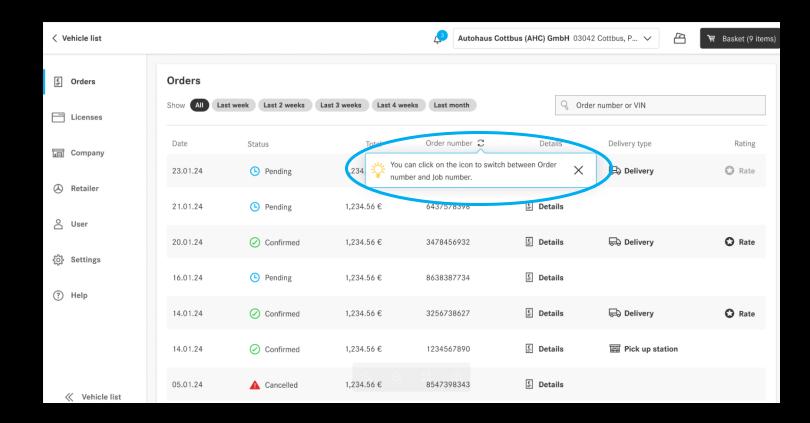

#### Feature Hints – Order number switch

- Feature hints (automated tooltips) explains certain key features inside B2BConnect.
- Covers new added features as well as any features not actively used recently.