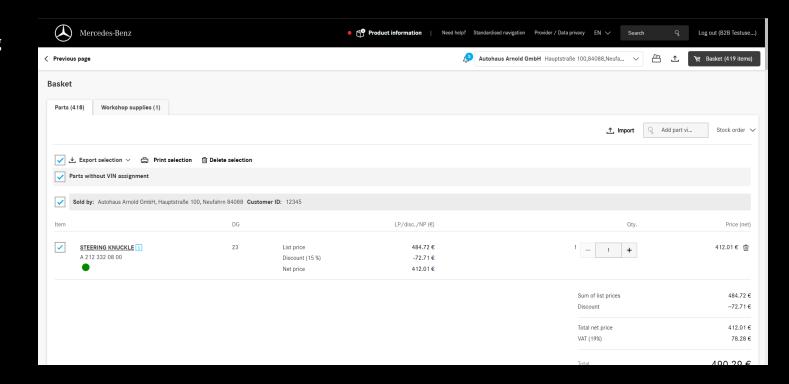

## New Shopping Basket

- New re-designed the shopping cart to make ordering even easier.
- All items can be ordered in one step regardless of whether they are parts for different vehicles or from different dealers.
- Individual articles, dealers or vehicles can be deselected.
- Non-parts such as diagnostic tools, digital products or equipment can now be found bundled and clearly sorted in the new "Workshop Supplies" tab.