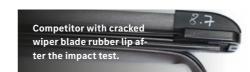

### Impact test: The genuine wiper blade offers outstanding results.

Test content: the damage to the wiper blade components when a windscreen wiper strikes the windscreen in winter after deicing. Test result: 1 Mercedes-Benz genuine wiper A205 and A204: no damage or loss of functions.