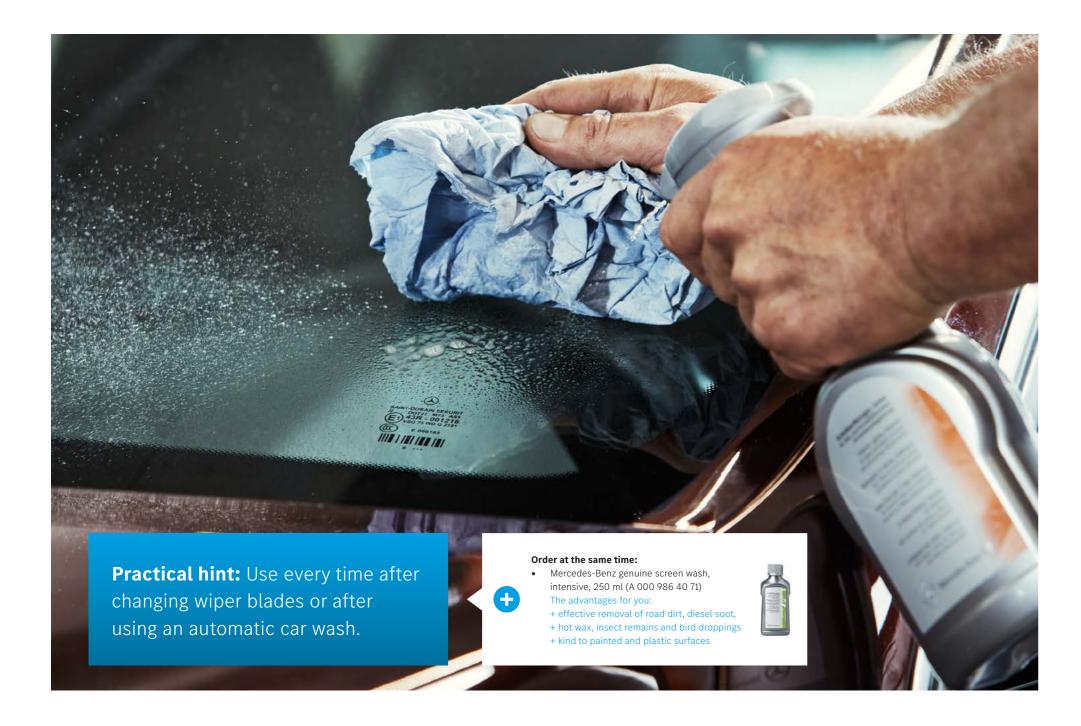

### Product The advantages for your customers The advantages for you **Practical hint** Wiper blades. It is not possible to confound the driver-side An innovative maintenance indicator wiper blade with the passenger-side wiper blade. reminds you and your customers to Good visibility and a high level change the wiper blades at the right time. Easy wiper change in seconds thanks to the of safety at all times, even in Mercedes-Benz quick connector extreme weather conditions Long service life thanks to optimum rubber blend (installation video available, see QR code on and when driving at high speed. packaging). Bulbs. Optimised for the particular model and vehicle components. Optimum illumination of the road with minimum dazzling.