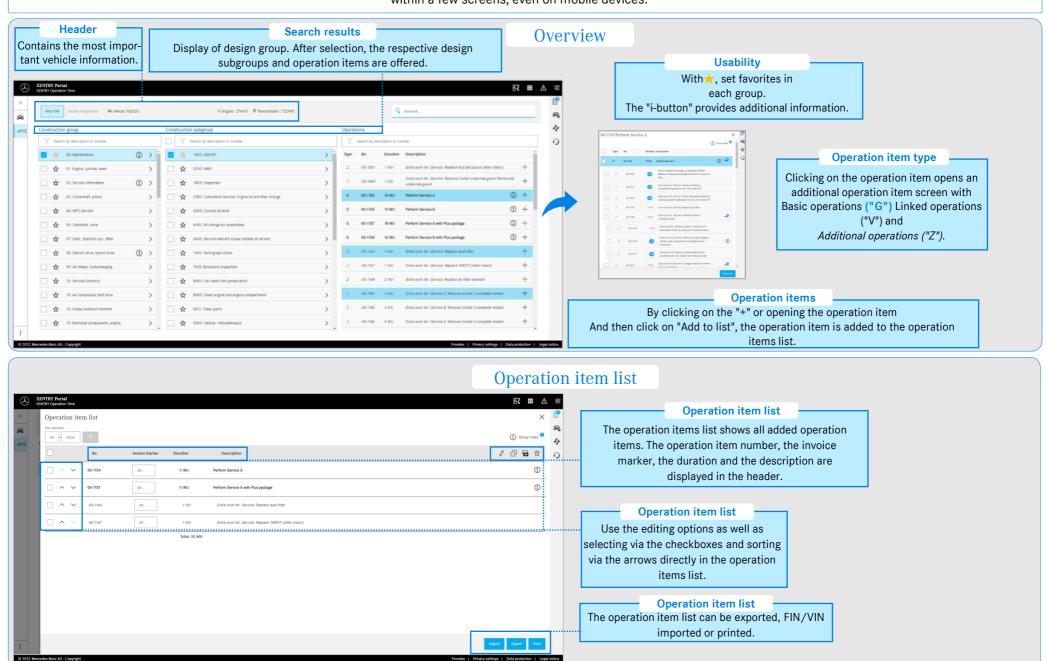

## Help card: XENTRY Operation Time

XENTRY Operation Time (XOT) sets a new standard for searching for operation items and times. Benefit from the new product design that allows easy and smooth workflow within a few screens, even on mobile devices.