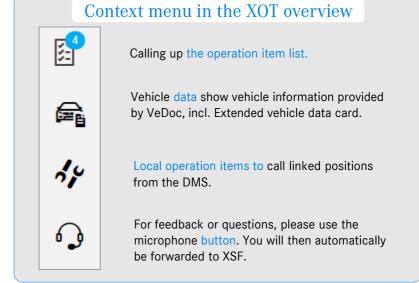

## Help card: XENTRY Operation Time

XENTRY Operation Time (XOT) sets a new standard for searching for operation items and times. Benefit from the new product design that allows easy and smooth workflow within a few screens, even on mobile devices.