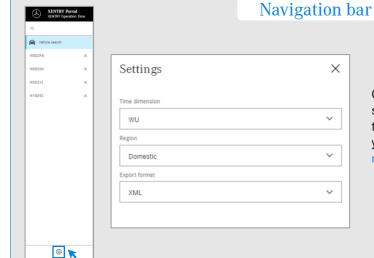

Click on the gear icon to open the XOT settings that appear on the right side of the screen. Depending on your user rights, you can adjust the settings for the unit, region and export format here.