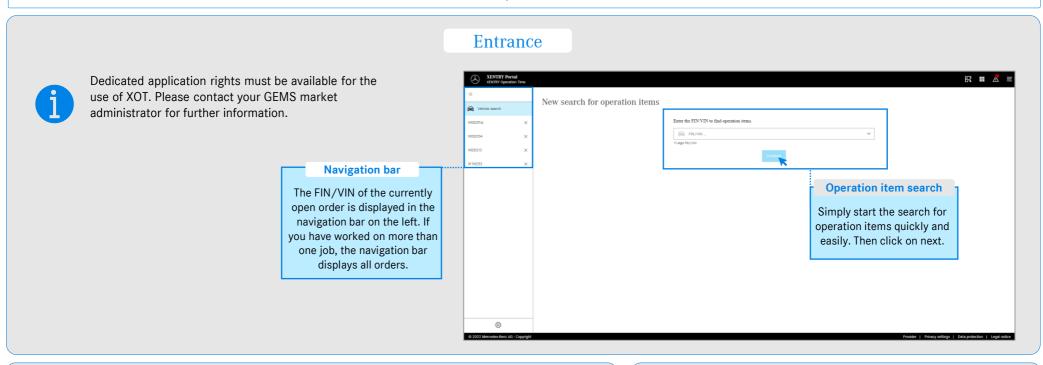

## Help card: XENTRY Operation Time

XENTRY Operation Time (XOT) sets a new standard for searching for operation items and times. Benefit from the new product design that allows easy and smooth workflow within a few screens, even on mobile devices.