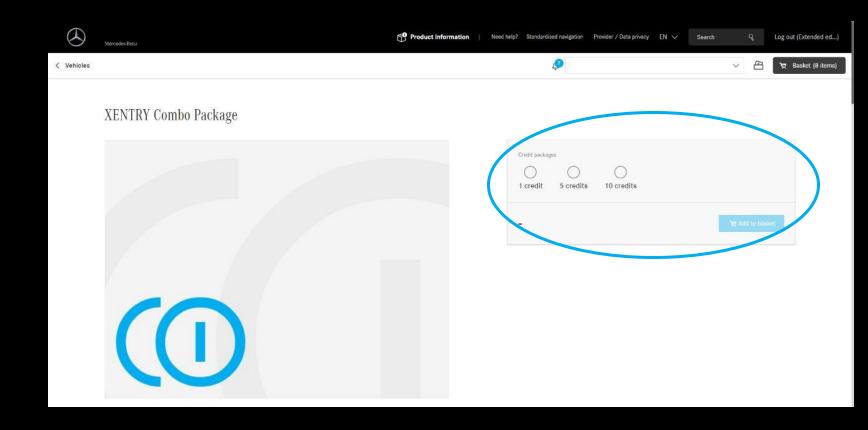

### XENTRY Combo Package – Time Credits

There is the option to purchase credit packages in quantities of either 1, 5 or 10.