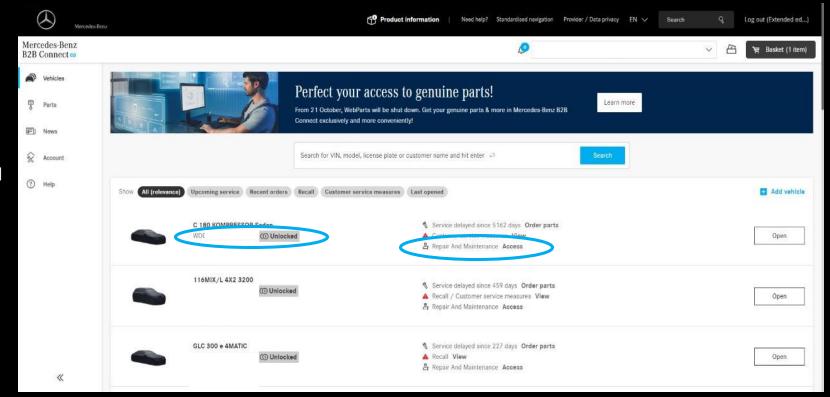

#### XENTRY Combo Package – Vehicle List

Within the vehicle list on the homepage, there are new labels to identify that a XENTRY Combo Package is available.

The 'Unlocked' label next to the vehicle VIN shows that the time credits have already been activated.

To navigate directly to to the XENTRY Combo Package, click on 'Access' next to 'Repair and Maintenance'.