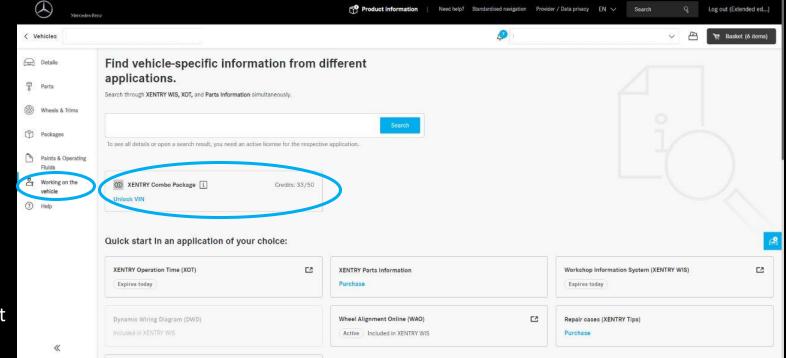

# XENTRY Combo Package – Working on the Vehicle

To redeem the credits, navigate to a saved vehicle and open 'Working on the vehicle'.

There will either be the option to use existing credits against this vehicle, or it'll show the remaining time available if already redeemed.

All relevant XENTRY systems will also be visible at the bottom of the page.