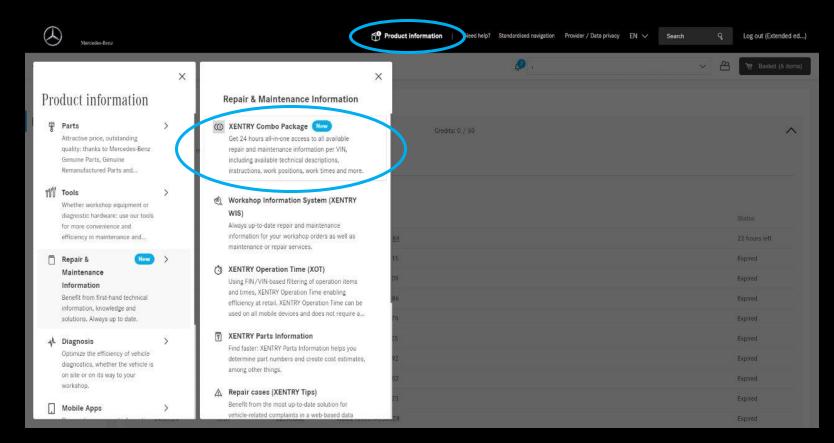

#### **XENTRY Combo Package**

A new XENTRY Combo Package is now available, accessed via purchasing time credits for a vehicle.

#### XENTRY Combo Package

Access to all repair and maintenance information for a VIN using time credits.

The XENTRY Combo Package includes access to:

- XENTRY WIS
- XENTRY Operation Time
- XENTRY Tips

This can be accessed via the 'Product Information' section via 'Repair & Maintenance' tab within the menu.