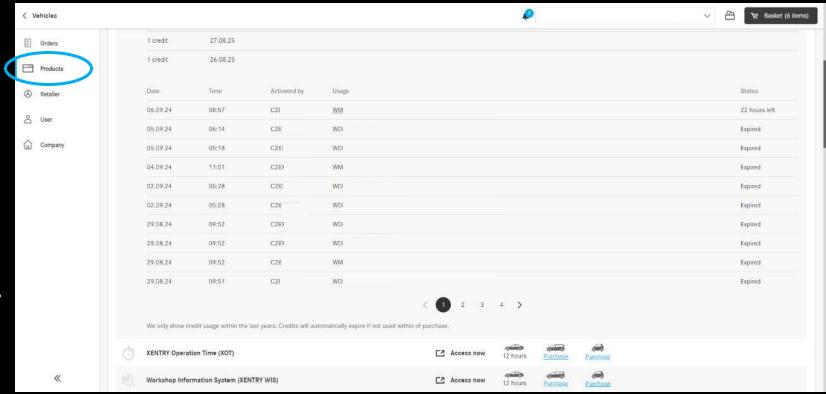

#### XENTRY Combo Package – Credit Overview

An overview of all XENTRY Combo Package credits will be displayed within the 'Products' section in the main navigation menu on the left.

A list of all credits, including expiration date, activation history, and vehicles applied to will be displayed.