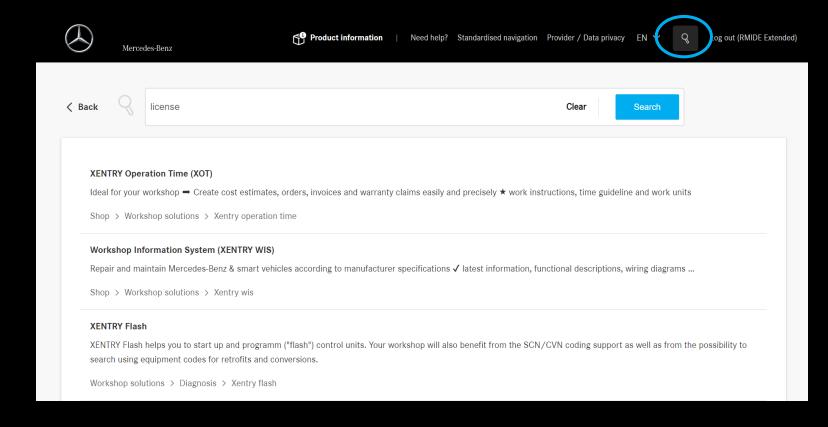

#### B2BC Platform Search

Efficiently search all B2B Connect content. Discover help articles on using B2B Connect and general product information in the new Platform Search.