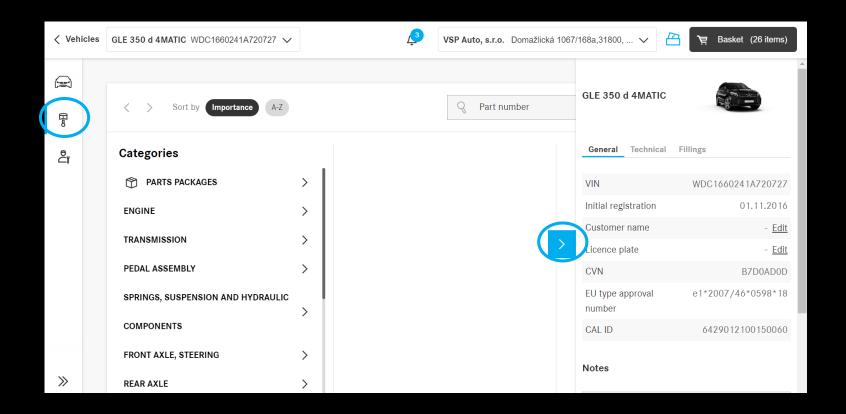

#### Vehicle page: Vehicle Data Card

The new feature allows easy access to all the important vehicle information during editing.

Close the window by clicking on the arrow.