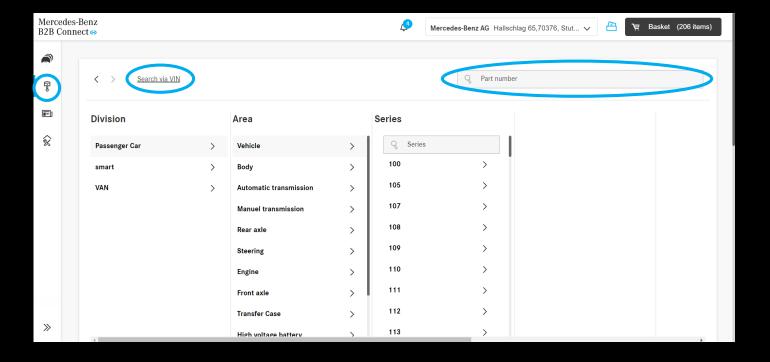

# Parts Catalog by type and model

Even without VIN you can search for parts in B2B Connect. Enter the catalog by selecting type and model.

Click the Icon on the vehicle list page and select the type and model of the vehicle. You can enter the VIN specific catalog or search directly for parts.