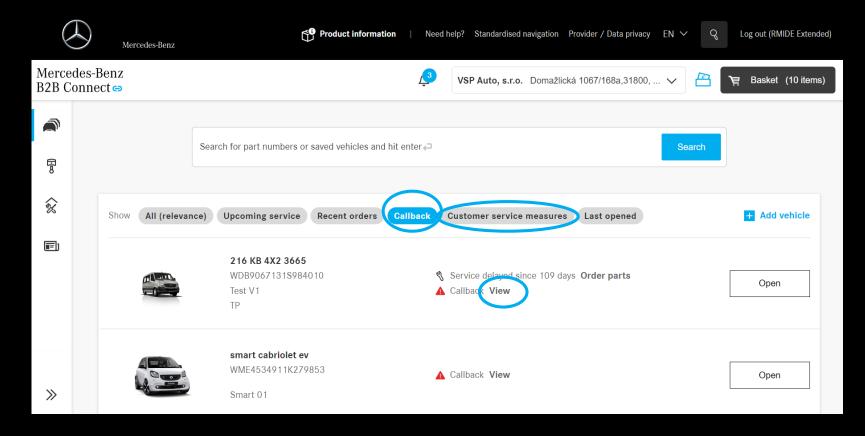

## Vehicle List: Advanced filter options

Use the new filtering categories "Callback" and "Customer service measures" to quickly learn about Callbacks and required measures for your vehicles.

By clicking "View" the vehicle page opens and you are able to get more details.