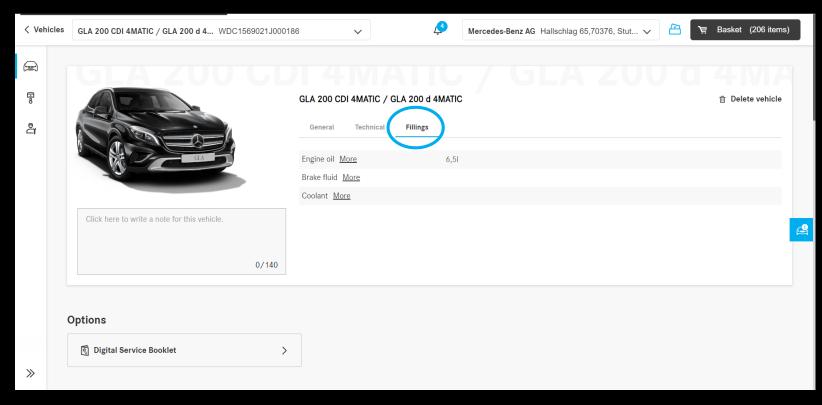

#### Vehicle fillings

The vehicle information include information about fillings now – starting with engine oil, brake oil and coolant. Other fillings will be provided until the end of 2023.