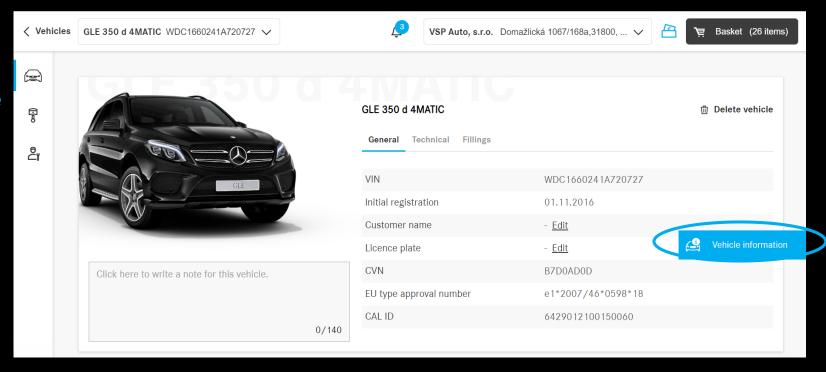

### Vehicle page: Vehicle <u>Data Card</u>

In order to access vehicle data easily on all relevant pages, click the new "Vehicle information" button.

You will get an overview of the essential data of the selected vehicle.