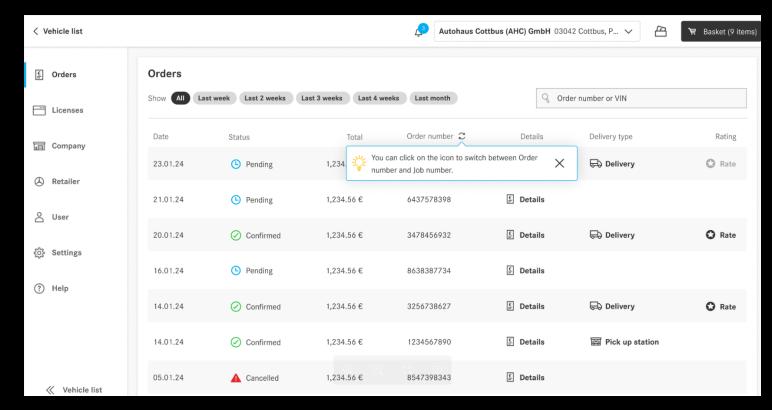

## Feature Hints – Order number switch

- Feature hints (automated tooltips) to point out and explain in an efficient way the functionality of a feature inside B2BConnect. The aim is to make it more understandable for our IOs.
- The main purpose of the feature hint is to underline not only the new features but also the ones that have been not used for some time.