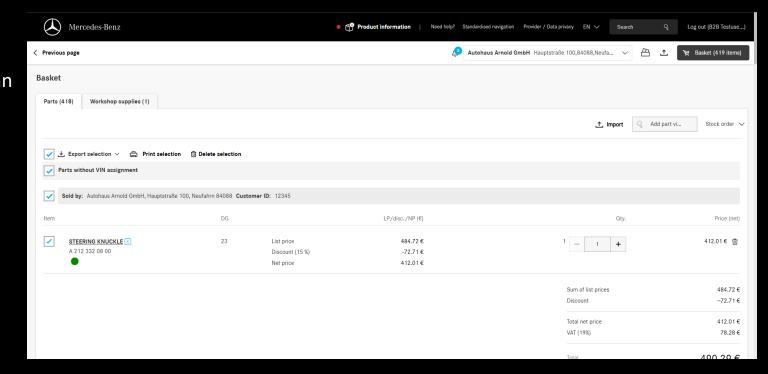

## New Shopping Basket

- We've redesigned the shopping cart to make ordering even easier.
- The presentation is now clearer, and all items can be ordered in one step - regardless of whether they are parts for different vehicles or from different dealers. Individual articles, dealers or vehicles can be flexibly deselected and thus excluded from the ordering process.
- Non-parts such as diagnostic tools, digital products or equipment can now be found bundled and clearly sorted in the new "Workshop Supplies" tab.