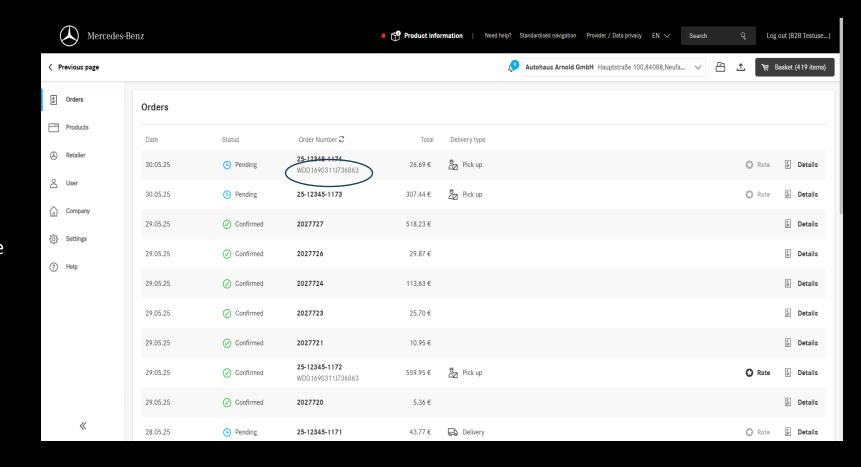

## VIN in order history

The VIN is now visible in your order history!

To help you identify the desired order more quickly, we've added the Vehicle Identification Number (VIN) to the order history overview.