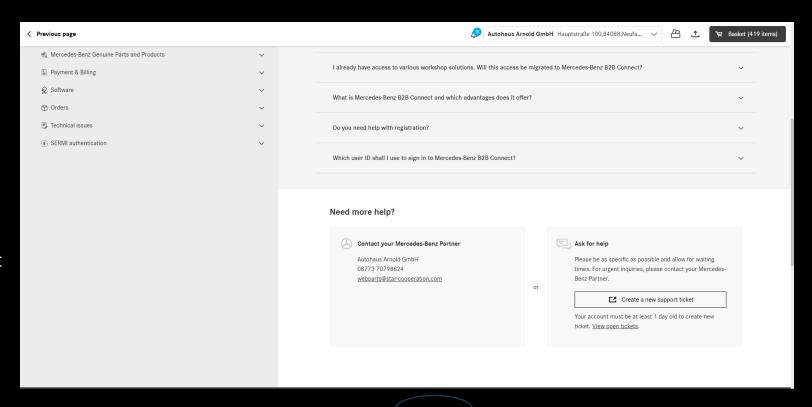

## My open support tickets

- Keep track of your support requests!
  B2B Connect provides you with a central overview of all your support inquiries.
- You can access it via the link in the support module on every help page.