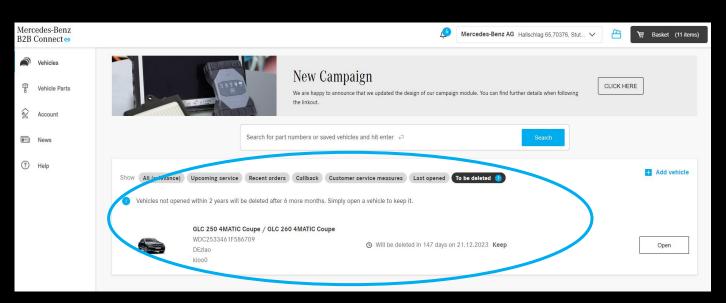

#### Removal of Inactive Vehicles

Vehicles that are no longer in use will be removed from the account following a period of inactivity.

# Removal of Unused Vehicles

If a vehicle has not been active for 2 years, a notification will appear against the vehicle.

These vehicles will be moved to a different list on your homepage, accessible via a filtered search.

If the user does not confirm the vehicle is still active, or open the vehicle data, it will be removed from the list after 6 months of inactivity.

This will also delete any comments that have been added on the vehicle detail page.