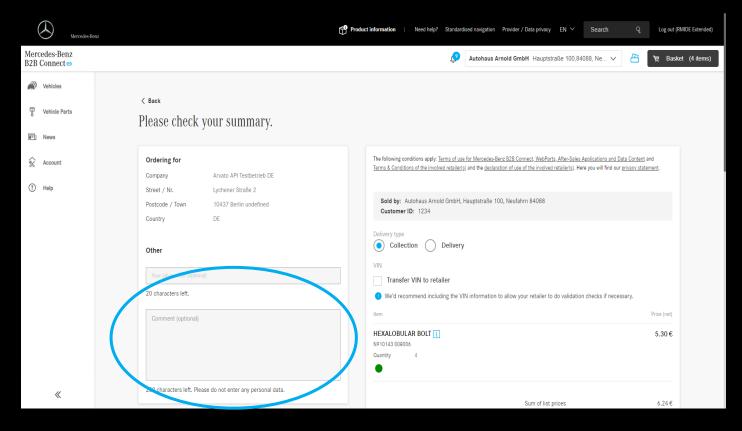

#### **Extended Communication**

The ability to add messages for orders between Customer and Authorised Repairer is now available.

## Extended Communication

Extended communication functionality is now embedded into the order check out.

Messages can be included to accompany the order by inputting into the message box.

The selected Authorised Repairer will receive the message along with the order.