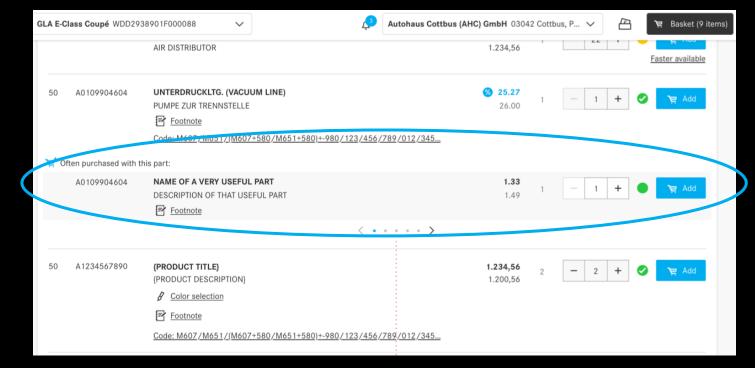

#### **Parts Suggestions**

B2B Connect analyses the parts in the shopping basket, and makes smart suggestions for any additional parts that may be of interest.

Once parts have been added to the shopping basket, B2B Connect will suggest additional parts that are often purchased together.