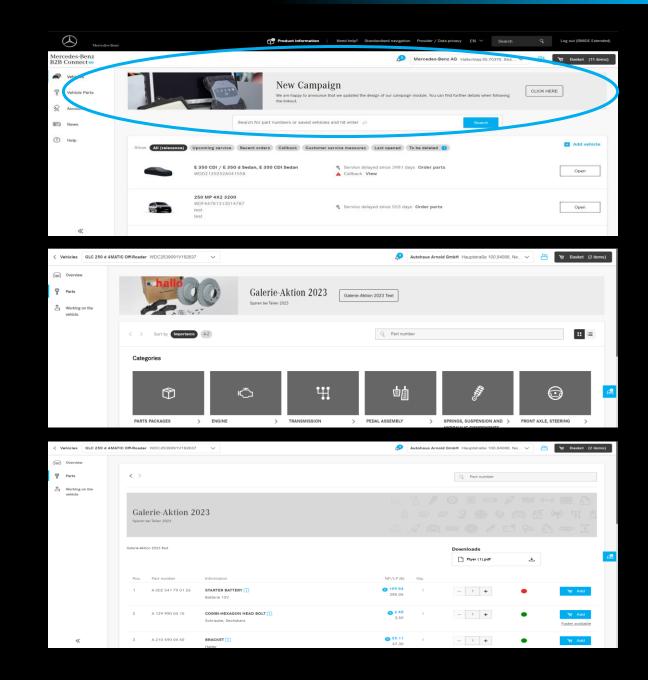

#### Campaigns

Active campaigns will be accessible via banners on the B2B Connect homepage.

# Campaigns

Active campaigns will be displayed via a banner on the B2B Connect homepage.

Any parts specific campaigns will also be visible at the top of the parts catalog.

The details and parts included in the campaign will be visible once the banner has been clicked.